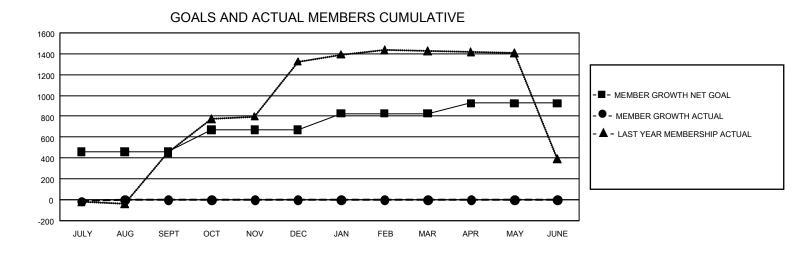

JULY

AUG

SEPT

OCT

NOV

DEC

JAN

## GAT MONTHLY MEMBERSHIP PROGRESS REPORT

GMT Constitutional Area 5 - C, Group C

REPORT DOES NOT INCLUDE CLUBS IN UNDISTRICTED AREAS.

| Clubs                 |               |           |               | Members               |                          |                         |                                                    |
|-----------------------|---------------|-----------|---------------|-----------------------|--------------------------|-------------------------|----------------------------------------------------|
| RESULTS FOR 2023-2024 |               |           |               | RESULTS FOR 2023-2024 |                          |                         |                                                    |
| QUARTER               | NEW CLUB GOAL | NEW CLUBS | DROPPED CLUBS | QUARTER               | EMBER GROWTH NET<br>GOAL | MEMBER GROWTH<br>ACTUAL | DROPPED MEMBERS<br>ACTUAL (including<br>transfers) |
| JULY/AUG/SEPT         | - 30          | 0         | 0             | JULY/AUG/SEPT         | - 459                    | 22                      | 22                                                 |
| OCT/NOV/DEC           | 33            | 0         | 0             | OCT/NOV/DEC           | 209                      | 0                       | 0                                                  |
| JAN/FEB/MAR           | 33            | 0         | 0             | JAN/FEB/MAR           | 159                      | 0                       | 0                                                  |
| APR/MAY/JUNE          | 30            | 0         | 0             | APR/MAY/JUNE          | 99                       | 0                       | 0                                                  |

FEB

MAR

APR

MAY

JUNE

| DROPPED CLUBS: 0 |    | 4 CLUBS OF 313 ADDED 1 OR<br>MORE NEW MEMBERS | GENDER DISTRIBUTION                 |                |  |
|------------------|----|-----------------------------------------------|-------------------------------------|----------------|--|
|                  |    |                                               | MALE                                | 3,821 (62.72%) |  |
|                  |    |                                               | FEMALE                              | 2,271 (37.28%) |  |
| DROPPED MEMBERS  |    |                                               | NON BINARY                          | 0 (0.00%)      |  |
| DECEASED         | 0  |                                               | PREFER NOT TO ANSWER                | 0 (0.00%)      |  |
| CLUB CANCELLED   | 0  |                                               | TOTAL FAMILY UNIT MEMBERS           | 3 346          |  |
| OTHER 22         |    | CLICK HERE FOR                                |                                     |                |  |
| TOTAL            | 22 | CUMULATIVE MEMBERSHIP<br>DATA                 | FAMILY MEMBERS PAYING HALF DUES 178 |                |  |
|                  |    |                                               |                                     |                |  |