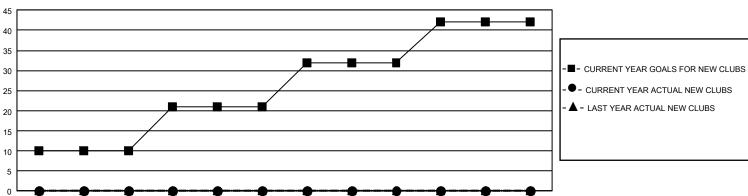

## GAT MONTHLY MEMBERSHIP PROGRESS REPORT

GMT Constitutional Area 5 - C, Group C

REPORT DOES NOT INCLUDE CLUBS IN UNDISTRICTED AREAS.

| Clubs                 |               |           |               | Members               |                          |                         |                                                    |
|-----------------------|---------------|-----------|---------------|-----------------------|--------------------------|-------------------------|----------------------------------------------------|
| RESULTS FOR 2023-2024 |               |           |               | RESULTS FOR 2023-2024 |                          |                         |                                                    |
| QUARTER               | NEW CLUB GOAL | NEW CLUBS | DROPPED CLUBS | QUARTER               | EMBER GROWTH NET<br>GOAL | MEMBER GROWTH<br>ACTUAL | DROPPED MEMBERS<br>ACTUAL (including<br>transfers) |
| JULY/AUG/SEPT         | - 30          | 0         | 0             | JULY/AUG/SEPT         | - 459                    | 22                      | 22                                                 |
| OCT/NOV/DEC           | 33            | 0         | 0             | OCT/NOV/DEC           | 209                      | 0                       | 0                                                  |
| JAN/FEB/MAR           | 33            | 0         | 0             | JAN/FEB/MAR           | 159                      | 0                       | 0                                                  |
| APR/MAY/JUNE          | 30            | 0         | 0             | APR/MAY/JUNE          | 99                       | 0                       | 0                                                  |